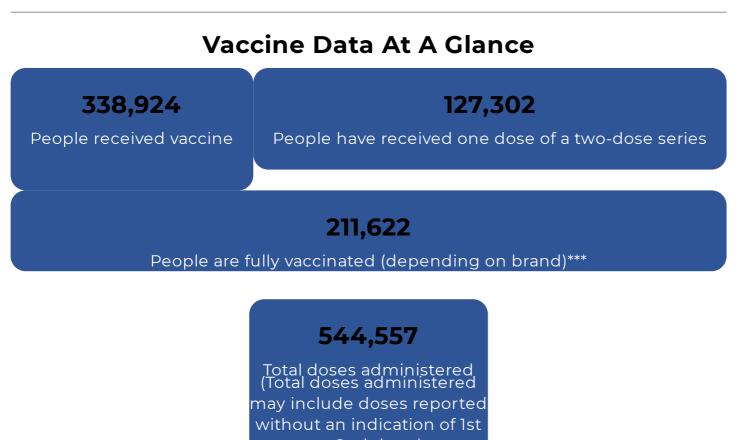

\*\*Vaccine data dashboard updated daily by 5pm with the exception of Sundays and holidays. The Provider Transparency dashboard is by 5pm Monday through Friday.

or 2nd dose.)

\*\*\*"Fully vaccinated" includes people who have received both doses of Moderna or

Pfizer vaccines, or a single dose of the Janssen vaccine.

View the COVID-19 Case, Laboratory, and Hospital Data Dashboard (https://public.tableau.com/profile/idaho.division.of.public.health#!/ vizhome/DPHIdahoCOVID-19Dashboard/Home)