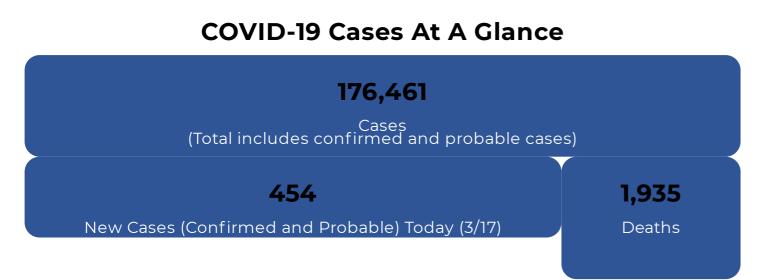

State-level case, laboratory, and hospital data updated by 5:00 p.m. MT Monday through Saturday, excluding holidays, and are **current as of 3/17/2021**. Vaccine "Data at a Glance" updated by 5:00 p.m. MT Monday through Saturday, excluding holidays, and are **current as of 3/17/2021**. Case data are based on surveillance system records provided by the public health districts. Vaccine administration data are based on data contained in the Immunization Reminder Information System (IRIS). Public health district data will be updated on their agency website at their discretion and might differ from data presented here. **Data are preliminary and subject to change**.